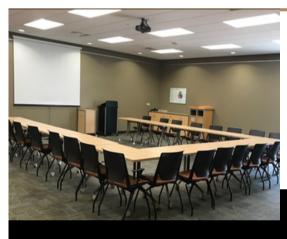

### E106

Capacity: 50 people

Set-up: board room or classroom style

A/V: projector & screen, computer connection,

speakers, microphone

CORPORATE RATE: \$100 / 2 HR \$175 / 4 HR NON-PROFIT RATE: \$75 / 2 HR \$105 / 4 HR

## E105/6 COMBINED

Capacity: 75 people

Set-up: board room or classroom style

A/V: projector & screen, computer connection,

speakers, microphone

CORPORATE RATE: \$150 / 2 HR \$265 / 4 HR NON-PROFIT RATE: \$115 / 2 HR \$160 / 4 HR