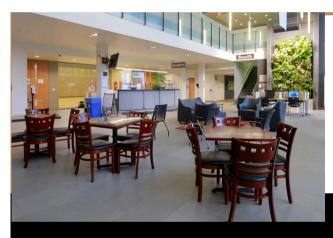

#### **GREEN LOUNGE**

Capacity: 40 people

Set-up: standing or tables and chairs as required

A/V: none

CORPORATE RATE: \$80/2HR \$140/4HR NON-PROFIT RATE: \$60/2HR \$85/4HR